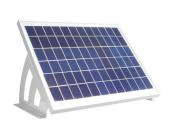

Technical Specifications Solar Panel Strength: Wattage: 10

Ampage: 0.557 Voltage: 17.93

Dimensions Light Unit Width: 165mm Height: 215mm Depth: 60mm

Battery: Type: NiMH Capacitiy: 3Ah

Voltage: 12v

Solar Panel Width: 335mm

Height: 280mm Depth: 160mm

The Astron Solar Floodlight is a mains-equivalent 40 LED solar floodlight which gives you up to 12 hours of light each night. With Its 50m range remote control the Astron has many applications including: general outdoor lighting, outdoor security lighting, indoor shed and outbuilding lighting, sign lighting, feature up-lighter, portable work light and even emergency home backup lighting - making sure you have light whenever you need it.