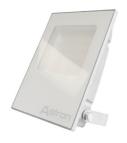

Height: 280mm Depth: 160mm

The Astron Solar Floodlight is a mains-equivalent 40 LED solar floodlight which gives you up to 12 hours of light each night. With Its 50m range remote control the Astron has many applications including: general outdoor lighting, outdoor security lighting, indoor shed and outbuilding lighting, sign lighting, feature up-lighter, portable work light and even emergency home backup lighting - making sure you have light whenever you need it.

## **Key Features**

- Commercial Grade Solar Floodlight
- 40 Bright natural white LEDs
- Can light for 12 hours once fully charged
- Will light for 6 hours after a typical days charge

- 12 month warranty
- 5m of solar panel cable