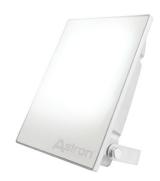

Height: 280mm Depth: 160mm

The Astron Solar Floodlight is a mains-equivalent 40 LED solar floodlight which gives you up to 12 hours of light each night. With Its 50m range remote control the Astron has many applications including: general outdoor lighting, outdoor security lighting, indoor shed and outbuilding lighting, sign lighting, feature up-lighter, portable work light and even emergency home backup lighting - making sure you have light whenever you need it.

## **Key Features**

- Commercial Grade Solar Floodlight
- 40 Bright natural white LEDs
- Can light for 12 hours once fully charged
- Will light for 6 hours after a typical days charge

- 12 month warranty
- 5m of solar panel cable